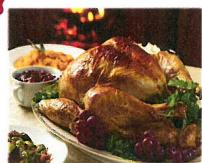

## HOLIDAY DINNER \$37

10-12 lb. Turkey

1 lb. Cauliflower

1 lb. Green Beans

2 lbs. Red-skinned Potatoes

2 lbs. Squash

...and a delicious Apple Pie!